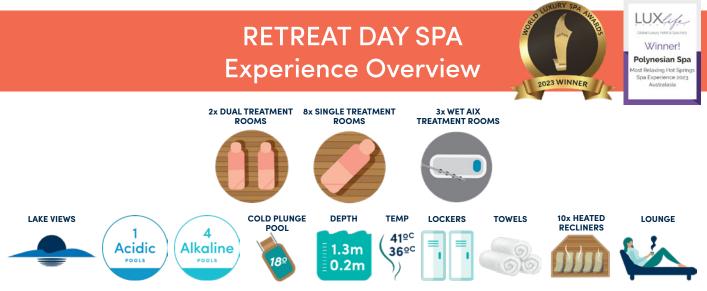

#### **QUICK FACTS**

- 2 Dual treatment rooms with dual showers and a private relaxation lounge, ideal for couples or friends and family.
- 8 Single treatment rooms, consisting of 3 Wet (AIX) treatment rooms where therapy is delivered under jets of water, and 5 dry rooms.
- Complimentary access to the lakeside Deluxe Lake Spa hot pools for a pre-therapy soak with any treatment bookings.
- Post therapy relaxation lounge overlooking Sulphur Bay Wildlife Reserve with complimentary herbal teas for guests.
- 12 Yrs+ must be accompanied by a parent or guardian in a dual room facility, 16+ may be unaccompanied.

### **AIX SPA THERAPIES**

#### Body Polish & Aix Massage

60 min

A full body exfoliation that will gently buff away dry skin cells, followed by a massage with organic coconut oil. Choose from the following scrubs to tailor your service: Rotorua Thermal Mud Polish, Manuka Honey Walnut Polish, Coconut or Mango Sugar Rub, Maychang & Mandarin body scrub.

# Body Polish & Aix Massage

Unwind with this complete nurturing experience. First energise and nourish with a gentle full body exfoliation. Then calm and nourish the body, cocooned in a warm Geothermal Mud Mask which cleanses and delivers essential nutrients to the skin, whilst you experience a relaxing La Gaia Pearl Mask scalp treatment massaged into your hair. Refresh with the Aix Water Therapy to rinse away the Mud mask. A truly blissful sensory escape.