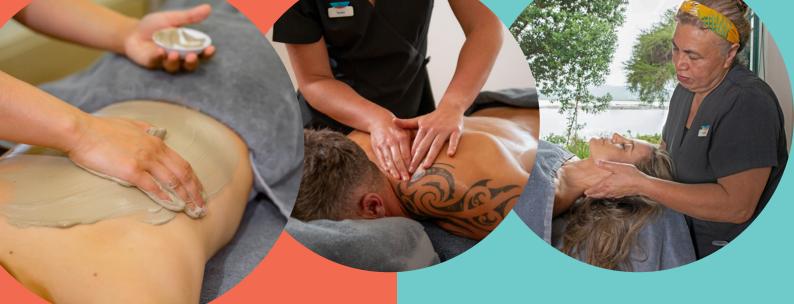

#### Signature Geothermal Mud Wrap 60 min

Restore and relax with a full body exfoliation followed by a full body mud mask, while letting go completely with a scalp massage. Afterwards enjoy a warm shower to cleanse, before your choice of moisturiser is applied to replenish the skin. Choice of four body polish/moisturiser combinations.

## **GEOTHERMAL MUD THERAPIES**

#### Mud Wrap and Massage 90 min

Enhance our lovely Signature Mud Wrap with 30 minutes or relaxation massage.