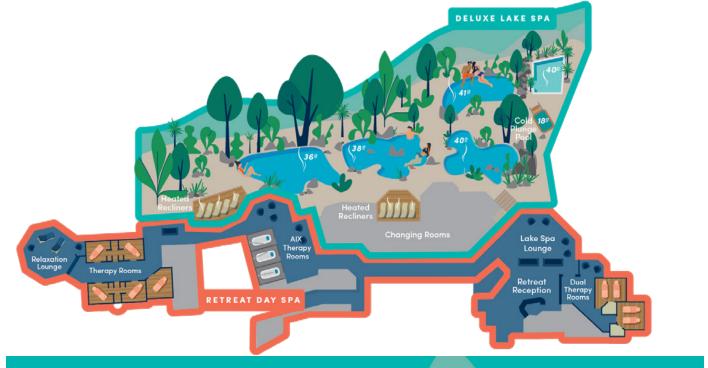

reatment rooms where therapy is delivered under jets of water, and 5 dry rooms.
- Complimentary access to the lakeside Deluxe Lake Spa hot pools for a pre-therapy soak with any treatment bookings.
- Post therapy relaxation lounge overlooking Sulphur Bay Wildlife Reserve with complimentary herbal teas for guests.
- 12 Yrs+ must be accompanied by a parent or guardian in a dual room facility, 16+ may be unaccompanied.

#### SERVICES

- AIX (water jet therapy)
- Signature Geothermal Mud Massages and Treatments
- Rejuvenating Facial Treatments
- Body Brushing and Stress Therapy Massages
- Sensory Aromatherapy Oil Massages
- Body Polishes & Mud Wrap Treatments
- Restorative Swedish Full Body Massage
- Packages available with private pools, lunches & spa gifts





# RETREAT DAY SPA Complex Map







### SIGNATURE SERVICE



#### Signature Geothermal Mud Wrap 60 min

Restore and relax with a full body exfoliation followed by a full body mud mask, while letting go completely with a scalp massage. Afterwards enjoy a warm shower to cleanse, before your choice of moisturiser is applied to replenish the skin. Choice of four body polish/moisturiser combinations.

## **GEOTHERMAL MUD THERAPIES**

#### Mud Wrap and Massage 90 min

Enhance our lovely Signature Mud Wrap with 30 minutes or relaxation massage.

### **MASSAGE THERAPIES**

# Relax Your Body Aromatherapy Massage 60 min

A restorative Swedish full body massage to relax tense, aching muscles with an active blend of essential oils using rosemary, ginger and lavender.

# Relax Your Mind Aromatherapy Massage 60 min

This relaxing fu