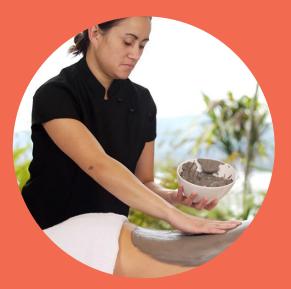

#### Signature Geothermal Mud Wrap 60 min

Restore and relax with a full body exfoliation followed by a full body mud mask, while letting go completely with a scalp massage. Afterwards enjoy a warm shower to cleanse, before your choice of moisturiser is applied to replenish the skin. Choice of four body polish/moisturiser combinations.

## **GEOTHERMAL MUD THERAPIES**

#### Mud Wrap and Massage 90 min

Enhance our lovely Signature Mud Wrap with 30 minutes or relaxation massage.