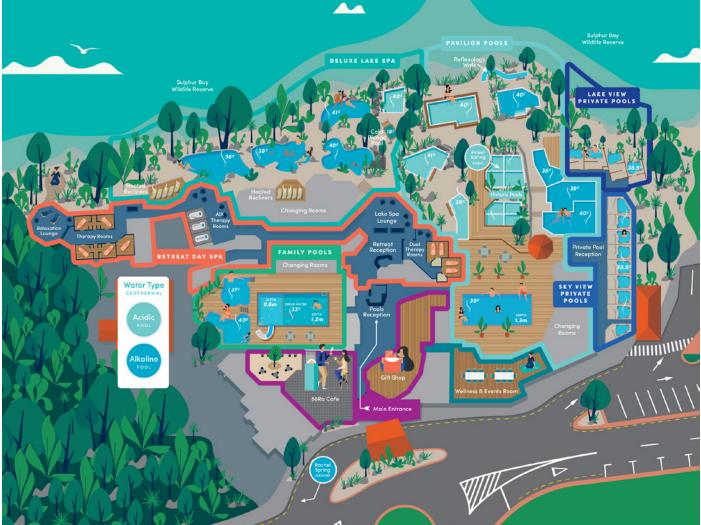

atment rooms where therapy is delivered under jets of water, and 5 dry rooms.
- Complimentary access to the lakeside Deluxe Lake Spa hot pools for a pre-therapy soak with any treatment bookings.
- Post therapy relaxation lounge overlooking Sulphur Bay Wildlife Reserve with complimentary herbal teas for guests.
- 12 Yrs+ must be accompanied by a parent or guardian in a dual room facility, 16+ may be unaccompanied.

#### SERVICES

- AIX (water jet therapy)
- Signature Geothermal Mud Massages and Treatments
- Rejuvenating Facial Treatments
- Body Brushing and Stress Therapy Massages
- Sensory Aromatherapy Oil Massages
- Body Polishes & Mud Wrap Treatments
- Restorative Swedish Full Body Massage
- Packages available with private pools, lunches & spa gifts





# RETREAT DAY SPA Complex Map







### SIGNATURE SERVICE



#### Signature Geothermal Mud Wrap 60 min

Restore and relax with a full body exfoliation followed by a full body mud mask, while letting go completely with a scalp massage. Afterwards enjoy a warm shower to cleanse, before your choice of moisturiser is applied to replenish the skin. Choice of four body polish/moisturiser combinations.

## **GEOTHERMAL MUD THERAPIES**

#### Mud Wrap and Massage 90 min

Enhance our lovely Signature Mud Wrap with 30 minutes or relaxation massage.

### **MASSAGE THERAPIES**

# Relax Your Body Aromatherapy Massage 60 min

A restorative Swedish full body massage to relax tense, aching muscles with an active blend of essential oils using rosemary, ginger and lavender.

# Relax Your Mind Aromatherapy Massage 60 min

This relaxing full