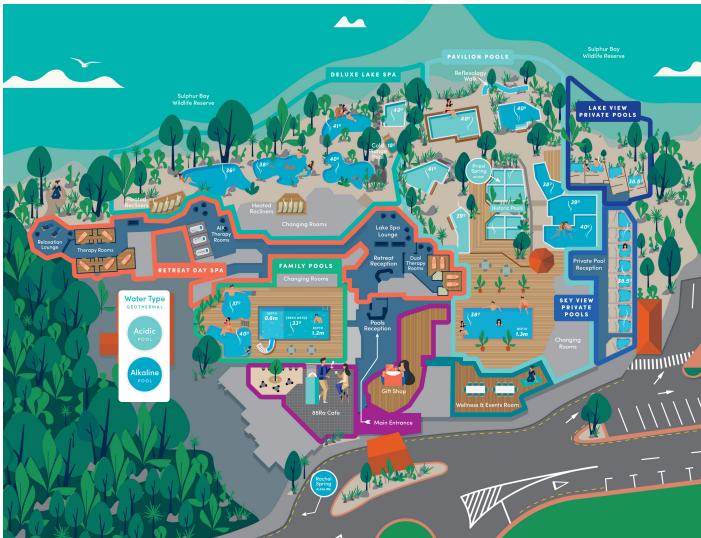

ol to allow for a swim.

## **QUICK FACTS**

- Three Priest Spring acidic mineral hot pools 39°C- 41°C.
- Three cascading Rachel Spring alkaline mineral hot pools 38°C- 40°C.
- Deep Rachel Spring alkaline stand-up pool to stretch out for light activity 38°C.
- Rachel Spring alkaline mineral hot pool overlooking Lake Rotorua 40°C.
- Reflexology walk to stimulate pressure points in your feet that correspond to all major body areas encouraging energy and blood flow throughout your body.
- Spacious changing rooms and showers with private cubicle options.
- A choice of free storage tubs or paid secure lockers for belongings and valuables.
- Adult swimsuits, swimming shorts and towels can be hired at pools reception, or purchased at the Spa Essentials Shop.





## PAVILION POOLS Complex Map