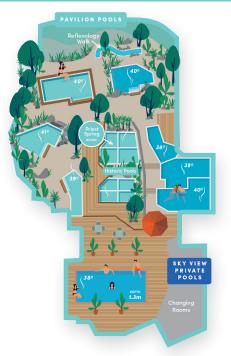

pool to allow for a swim.

## **QUICK FACTS**

- Three Priest Spring acidic mineral hot pools 39°C- 41°C.
- Three cascading Rachel Spring alkaline mineral hot pools 38°C- 40°C.
- Deep Rachel Spring alkaline stand-up pool to stretch out for light activity 38°C.
- Rachel Spring alkaline mineral hot pool overlooking Lake Rotorua 40°C.
- Reflexology walk to stimulate pressure points in your feet that correspond to all major body areas encouraging energy and blood flow throughout your body.
- Spacious changing rooms and showers with private cubicle options.
- A choice of free storage tubs or paid secure lockers for belongings and valuables.
- Adult swimsuits, swimming shorts and towels can be hired at pools reception, or purchased at the Spa Essentials Shop.





## PAVILION POOLS Complex Map