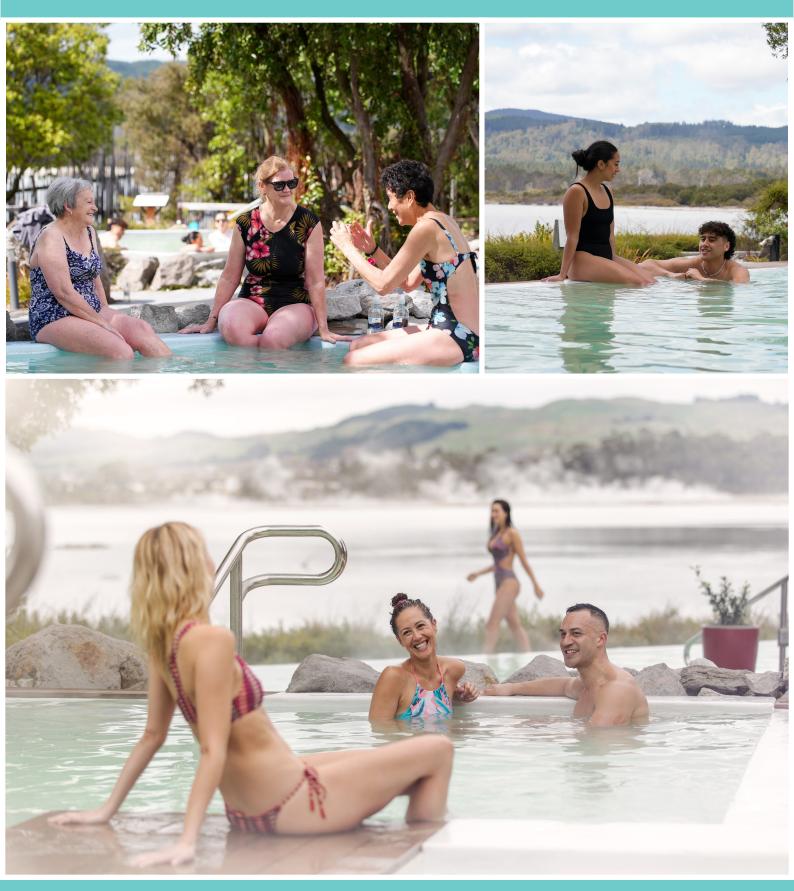

## PAVILION POOLS Experience Overview

Relax and rejuvenate in this area reserved for adults and young adults 12 and over with calming hot pools, a beautiful reflexology walk and a deep pool to allow for a swim.

## **QUICK FACTS**

- Three Priest Spring acidic mineral hot pools 39°C- 41°C.
- Three cascading Rachel Spring alkaline mineral hot pools 38°C- 40°C.
- Deep Rachel Spring alkaline stand-up pool to stretch out for light activity 38°C.
- Rachel Spring alkaline mineral hot pool overlooking Lake Rotorua 40°C.
- Reflexology walk to stimulate pressure points in your feet that correspond to all major body areas encouraging energy and blood flow throughout your body.
- Spacious changing rooms and showers with private cubicle options.
- A choice of free storage tubs or paid secure lockers for belongings and valuables.
- Adult swimsuits, swimming shorts and towels can be hired at pools reception, or purchased at the Spa Essentials Shop.