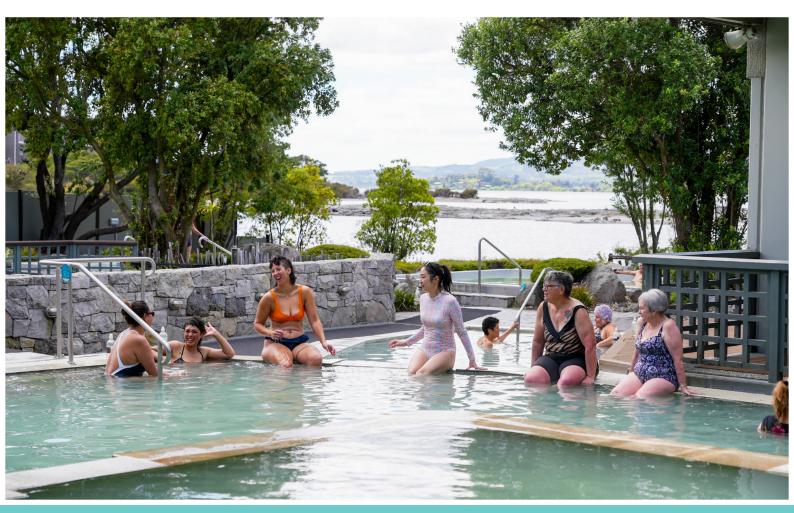

## PAVILION POOLS Experience Overview

Relax and rejuvenate in this area reserved for adults and young adults 12 and over with calming hot pools, a beautiful reflexology walk and a deep pool to allow for a swim.

## **QUICK FACTS**

- Three Priest Spring acidic mineral hot pools 39°C- 41°C.
- Three cascading Rachel Spring alkaline mineral hot pools 38°C- 40°C.
- Deep Rachel Spring alkaline stand-up pool to stretch out for light activity 38°C.
- Rachel Spring alkaline mineral hot pool overlooking Lake Rotorua 40°C.
- Reflexology walk to stimulate pressure points in your feet that correspond to all major body areas encouraging energy and blood flow throughout your body.
- Spacious changing rooms and showers with private cubicle options.
- A choice of free storage tubs or paid secure lockers for belongings and valuables.
- Adult swimsuits, swimming shorts and towels can be hired at pools reception, or purchased at the Spa Essentials Shop.