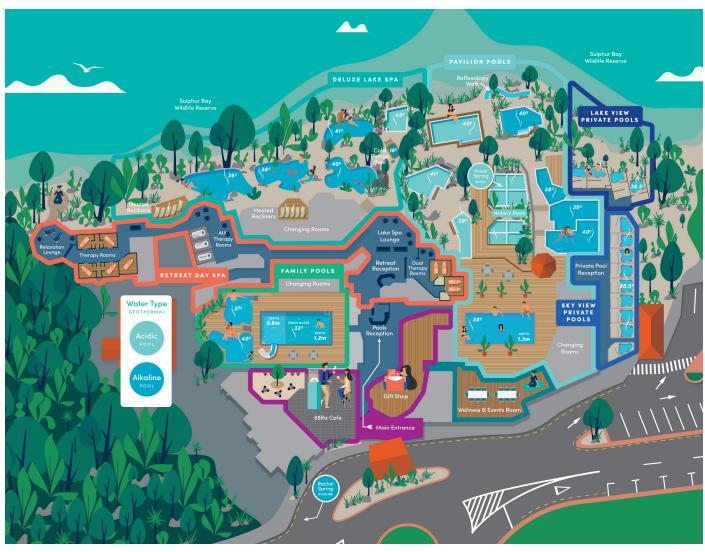

EW PRIVATE POOL Experience Overview











The Lake View Private Pool offers panoramic views over Lake Rotorua to enjoy in peace.

## **QUICK FACTS**

- Each unit offers a beatiful panoramic views of Lake Rotorua.
- Four Private Deluxe Rachel Spring alkaline mineral hot pools.
- Pool temperature of 38.5oC.
- Heated personal changing room and shower, with towels included.
- Maximum 30 minute hire.
- Minimum of two adults required per booking, over the age of 16.
- Children permitted if accompanied by two adults.
- Adults swimwear can be hired at pools reception, or purchased at the Spa Essentials Shop.
- Infants and children under 5 years are free of charge.
- Babies are required to wear swimming nappies which can be purchased at reception.





## LAKE VIEW PRIVATE POOL Complex Map