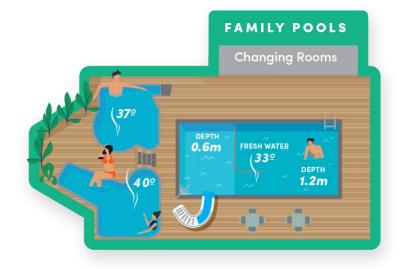

## **QUICK FACTS**

- All ages accompanied.
- The Family Pool area can take a maximum of 70 pax. This is a public pool area so does not have to be pre-booked.
- 2 Small alkaline geothermal pools, 37°C /98 °F and 40°C/104°F.
- 1 Large freshwater chlorinated pool with a hydro-slide, gently heated to 33°C /91 °F.
- Infants and children under 5 years old are free of charge.
- Swim nappies must be worn by infants.
- Lifeguard on-duty at all times.
- Children under 8 years of age must be actively supervised.
- Lockers, swimsuits and towel hire are available from pools reception.
- The family pool area is not lakeside.

## FAMILY POOL Complex Map