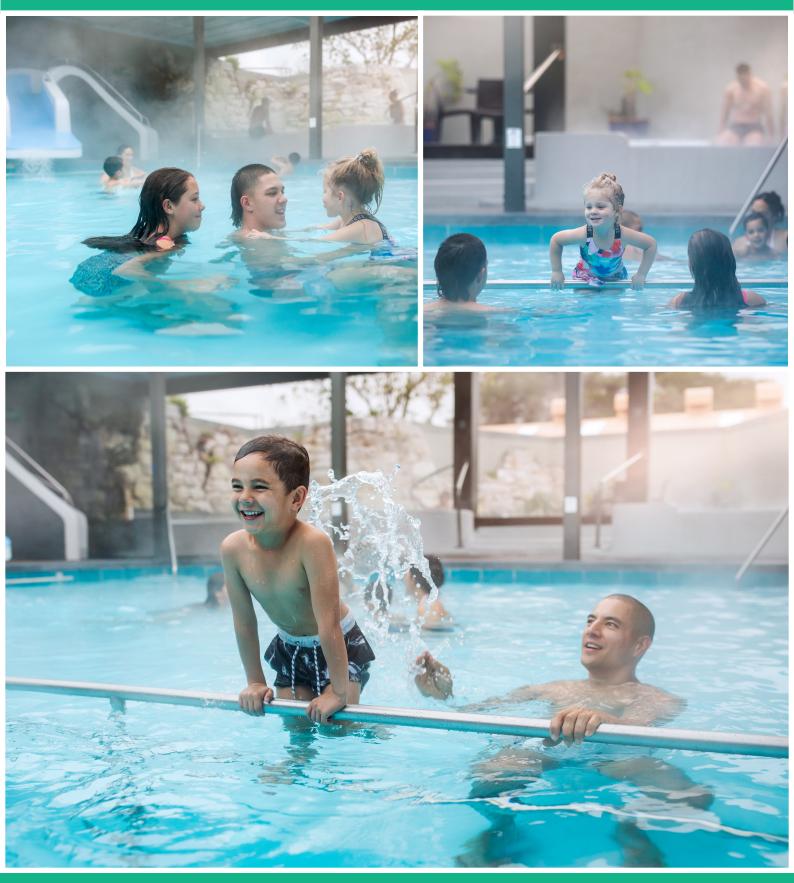

## FAMILY POOL Experience Overview

Kids will relish the supervised large swimming pool featuring a thrilling hydro slide, while the whole family can unwind in two Rachel Spring alkaline mineral hot pools.

## **QUICK FACTS**

- All ages accompanied.
- The Family Pool area can take a maximum of 70 pax. This is a public pool area so does not have to be pre-booked.
- 2 Small alkaline geothermal pools, 37°C /98 °F and 40°C/104°F.
- 1 Large freshwater chlorinated pool with a hydro-slide, gently heated to 33°C /91 °F.
- Infants and children under 5 years old are free of charge.
- Swim nappies must be worn by infants.
- Lifeguard on-duty at all times.
- Children under 8 years of age must be actively supervised.
- Lockers, swimsuits and towel hire are available from pools reception.
- The family pool area is not lakeside.