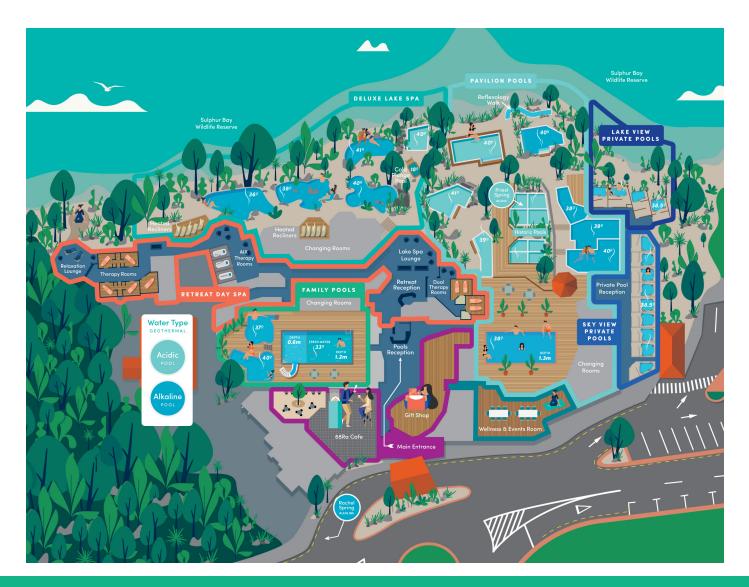

vised large swimming pool featuring a thrilling hydro slide, while the whole family can unwind in two Rachel Spring alkaline mineral hot pools.

## **QUICK FACTS**

- All ages accompanied.
- The Family Pool area can take a maximum of 70 pax. This is a public pool area so does not have to be pre-booked.
- 2 Small alkaline geothermal pools, 37°C /98 °F and 40°C/104°F.
- 1 Large freshwater chlorinated pool with a hydro-slide, gently heated to 33°C /91 °F.
- Infants and children under 5 years old are free of charge.
- Swim nappies must be worn by infants.
- Lifeguard on-duty at all times.
- Children under 8 years of age must be actively supervised.
- Lockers, swimsuits and towel hire are available from pools reception.
- The family pool area is not lakeside.





## FAMILY POOL Complex Map